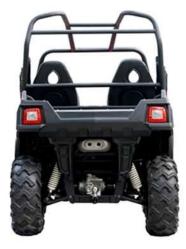

Drive System: Axle, 2/4wd + Diff Lock Suspension Front: Independent dual cross arm Suspension Rear: Independent dual cross arm Brakes Front: Dual ventilated hydraulic disk Brakes Rear: Ventilated hydraulic disk