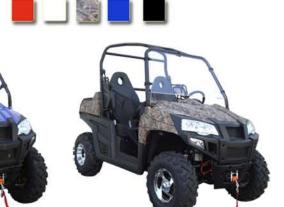

# UTV800

## Specifications

Engine: Twin V-Type Cylinder, 8 Valve, Water Cooled

Displacement: 800cc

Bore x Stroke: 91mm x 61.5mm Clutch Type: CVT (0.6-2.7) Fuel Supply: Electric Fuel Inject

**Ignition:** ECU

Max Power: 55 hp/ 6800rpm Max Torque: 91N.m / 4250rpm Transmission: L-H-N-R-P

Drive System: Axle, 2/4wd + Diff Lock Suspension Front: Independent dual cross arm Suspension Rear: Independent dual cross arm Brakes Front: Dual ventilated hydraulic disk Brakes Rear: Ventilated hydraulic disk

Dimensions (LxWxH): 105x53x75 inches

Wheel Base: 74.6 inches Ground Clearance: 12.6 inches

Cargo Box Dimensions: 43.3x22.8x8.5 Gross/Net Weight: 1,565 / 1,124

Battery: 12V/32Ah Tires Front: AT26 x 9-12

Tires Rear: AT26 x10-12

#### **Features**

4 wheel drive - Fuel Injected - Central Gearshift Controls - Remote Winch Racing Style Seats - Digital Speedometer Display - Adjustable Steering Wheel