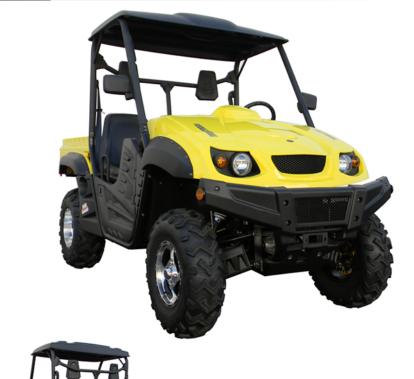

# **UTV500**

# **Specifications**

#### ENGINE:

Type: 471CC, Water cooled, 4-Stroke, 1-Cylinder

Bore X Stroke(inch):3.33"x3.31" Compression Ratio: 9.4:1 Max.Power: 22.8HP/5500rpm

Max.Torque: 19.6FT/lbs/4000rpm Fuel Supply: Electric Fuel Inject

**Ignition:** ECU Staring: Electric

Transmission: L-H-N-R-P

Drive Train: Axle

#### CHASSIS:

Suspension/Front: Independent double swing arm Suspension/Rear: Independent double swing arm Brakes/Front: Dual ventilated hydraulic disc Brakes/Rear: Ventilated hydraulic disc

Tires/Front: AT26 x 9-12 radial Tires/Rear: AT26 x10-12 radial

#### DIMENSIONS:

LxWxH(inch):98.8"x47.9"x60.4"

Seat Height(inch):26" Wheelbase(inch):62"

Ground Clearance(inch):96.5" Fuel Capacity: 29L/7.7Gal Dry Weight: 1128lbs

Light:12V35W/35Wx2,12V5Wx2(Front),12V5W/21Wx1(Rear)

## **Features**

4 wheel drive - Dump Cargo Bed - Electric Fuel Inject - Remote Winch Latching Side Doors - Digital Speedometer Display - Rear Hitch Receiver